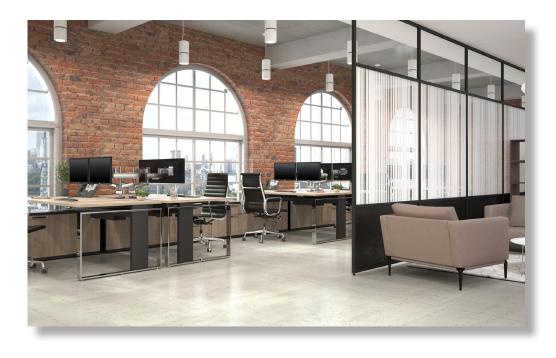

# iMove-F Sit-Stand Desking

- > Aristotle stated "Life is movement" and with the iMove-F Sit-Stand Desk your ability to change positions throughout your work day will have a profound impact on your productivity and your well-being. Not to mention the style with which you would accomplish it.
- > The proprietary mechanism allows for ease of adjustment and smooth transition between sitting and standing.
- > Available in a variety of desk top sizes and configurations with sideboards. Also available as a Sit-Stand Conference Table.