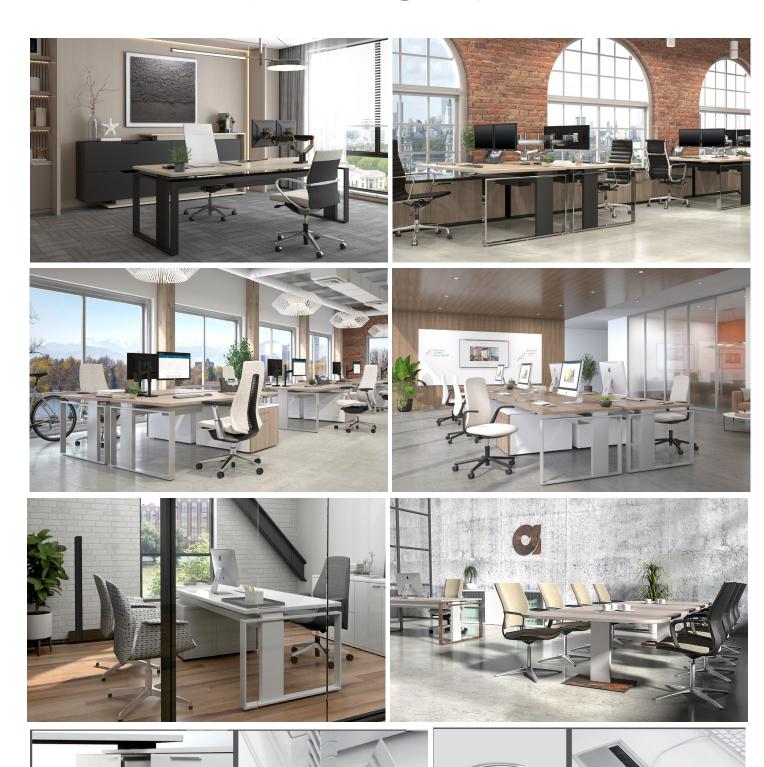

# iMove-F Sit-Stand Desking

- > Aristotle stated "Life is movement" and with the iMove-F Sit-Stand Desk your ability to change positions throughout your work day will have a profound impact on your productivity and your well-being. Not to mention the style with which you would accomplish it.
- > The proprietary mechanism allows for ease of adjustment and smooth transition between sitting and standing.
- > Available in a variety of desk top sizes and configurations with sideboards. Also available as a Sit-Stand Conference Table.

## **Desk Tops Sizes:**

90cm (35.5") x 160cm (63")/180cm (71")/200cm (79") 100cm (39.5") x 160cm (63")/180cm (71")/200cm (79")

## **Desk Tops and Sideboard Sizes:**

90cm (35.5") x 183cm (72")/203cm (80")/223cm (88") sideboards: 46cm (18") x 170cm (67")/250cm (98.5") 100cm (39.5") x 183cm (72")/203cm (80")/223cm (88") sideboards: 46cm (18") x 170cm (67")/250cm (98.5")

#### Conference Table Sizes:

120cm (47.5") x 200cm (79")-rectangle 120cm (47.5")/90cm (35.5") x 200cm (79")-rectangular/oval 120cm (47.5") x 240cm (94.5")-rectangle 120cm (47.5")/90cm (35.5") x 240cm (94.5")-rectangular/oval 140cm (55")-round 120cm (47.5")-round